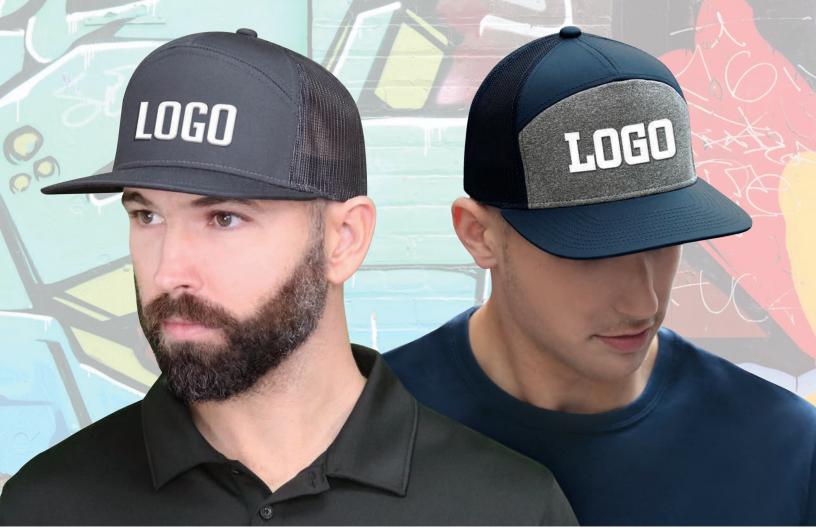

# 7 PANEL CAMPER STYLE

### 3D410M

#### POLYCOTTON / POLYESTER MESH

7 Panel Constructed Camper Style (Mesh Back) Flat peak with 8 rows of stitching

## 4G415M

### POLYCOTTON / POLYESTER HEATHER / POLYESTER MESH

7 Panel Constructed Camper Style (Mesh Back) Buckram laminated front panels with Pro-Stitch Flat peak with 8 rows of stitching Plastic adjustable back strap