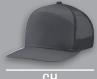

# 7 PANEL CAMPER STYLE

### 3D410M

#### POLYCOTTON / POLYESTER MESH

7 Panel Constructed Camper Style (Mesh Back) Flat peak with 8 rows of stitching